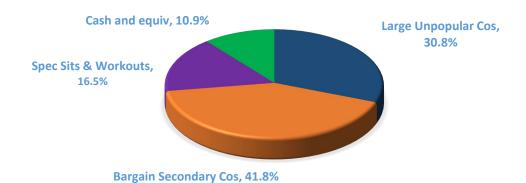

# McElvaine Value Fund

Monthly Update - December 31, 2024

# We are not telling you what to do with your money, You are investing where we have our money

### **Net Asset Value by Series**

|        |          |             | Assets (CAD 000) |
|--------|----------|-------------|------------------|
| MIT108 | Series A | \$14.7619   | \$412            |
| MIT552 | Series B | \$9.9731    | \$17,712         |
| MIT808 | Series F | \$18.3989   | \$10,414         |
| MIT555 | Series G | \$20.4270   | \$1,913          |
|        | Series U | USD 12.1105 | \$2,560          |
|        |          |             | \$33,011         |

### Portfolio by nature



#### Monthly performance – Series B (net of fees)

|      | Jan   | Feb   | Mar   | Apr    | May   | Jun   | Jul   | Aug   | Sep   | Oct   | Nov   | Dec   | YTD   |
|------|-------|-------|-------|--------|-------|-------|-------|-------|-------|-------|-------|-------|-------|
| 2024 | -0.5% | 1.2%  | 1.1%  | -1.3%  | 1.6%  | -2.2% | 4.1%  | -2.7% | 0.6%  | 2.9%  | 10.2% | 3.5%  | 19.2% |
| 2023 | 6.2%  | 2.6%  | -6.5% | -0.04% | -3.3% | 6.8%  | 2.5%  | 0.4%  | -4.5% | -1.4% | 0.6%  | 0.6%  | 3.0%  |
| 2022 | 4.2%  | -1.3% | 0.7%  | 1.3%   | 4.0%  | -5.5% | 1.9%  | 3.0%  | 0.6%  | -1.3% | 0.9%  | -2.4% | 5.6%  |
| 2021 | 5.0%  | 5.8%  | 3.3%  | 2.8%   | 2.3%  | 6.3%  | -0.9% | 0.6%  | 2.9%  | 6.8%  | -0.3% | 0.4%  | 40.6% |

McElvaine Value Fund is offered via prospectus and available t